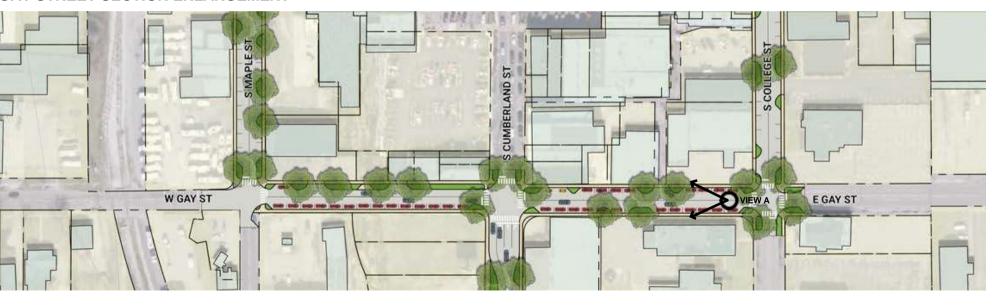

#### **OVERVIEW OF GAY STREET**

OVERALL MASTER PLAN

EXISTING STREETSCAPE PRECEDENCE IMAGE
VIEW A BUCK'S COUNTY, PA

PRECEDENCE IMAGE
LEBANON, TN

#### **GAY STREET SECTION ENLARGEMENT**