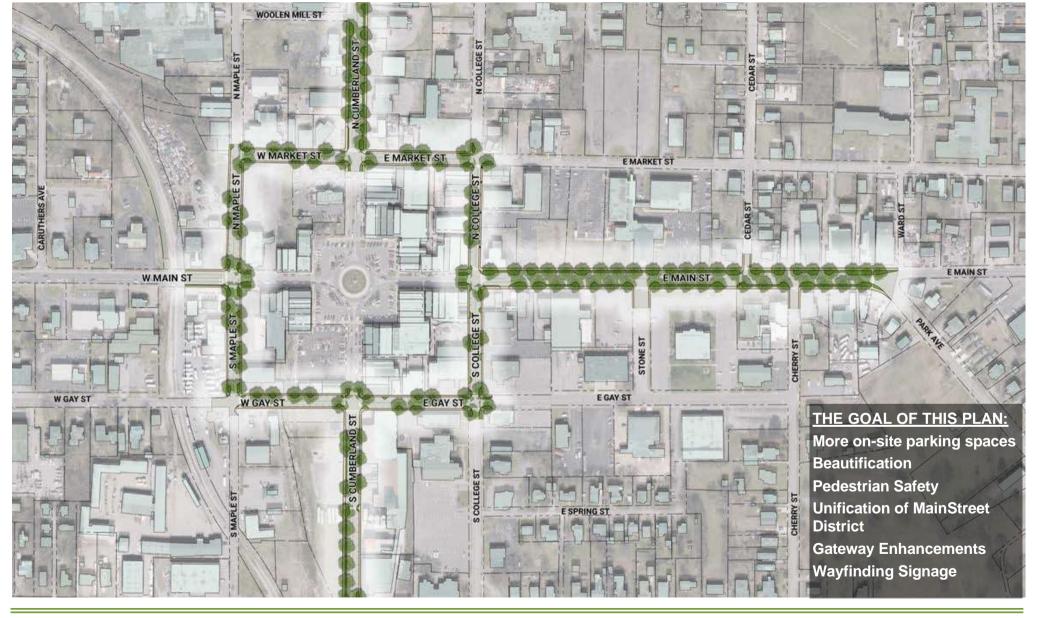

# **TABLE OF CONTENTS**

OVERALL MASTER PLAN CONCEPT

#### STREETSCAPE CONCEPTS

- EAST MAIN ST
- NORTH CUMBERLAND ST
- SOUTH CUMBERLAND ST
- MAPLE STREET
- MARKET STREET
- COLLEGE STREET
- GAY STREET
- MARKET STREET

STREETSCAPE ELEMENTS

HISTORIC LEBANON
downtown streetscape